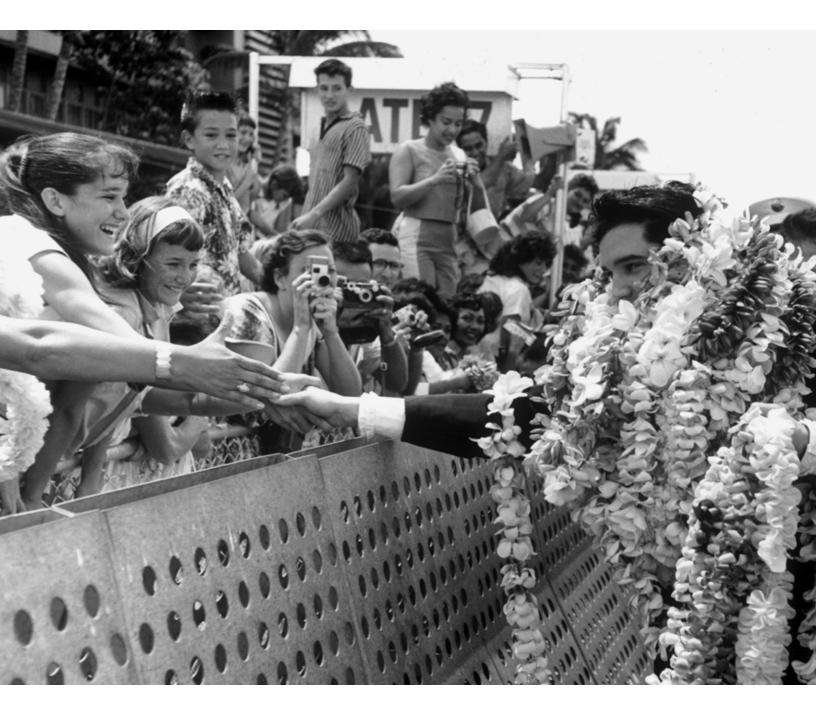

On the afternoon of March 25, 1961, Elvis returned to Hawai'i – this time, via airplane. Jetlagged and swarmed by 3,000 waiting fans, and adorned with more lei than a high school graduate, he was set to begin shooting another movie, *Blue Hawaii*. But that evening, the 26-year-old King of Rock 'n' Roll would first jumpstart the efforts to bring the USS Arizona Memorial to reality.