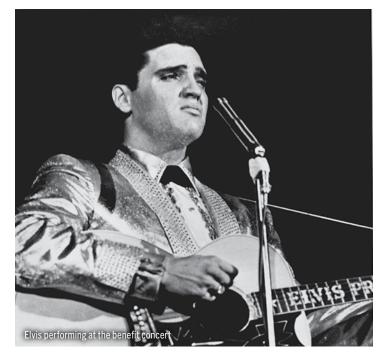

# Elvis and the USS Arizona

Tuesday, December 7 at 8:00 pm

When filming on his movie *King Creole* was postponed in 1957, Elvis Presley suddenly had some free time. Inspired by an outpouring of Island holiday greetings received the year before, Elvis made his first visit to the Territory of Hawai'i on a whim, arriving via ship on November 9, and performing two shows the next day. From then on, his life and career would continue to be intertwined with the Islands. One little-known part of his legacy is explored in *Elvis and the USS Arizona*.

Just before dawn on January 8, 1935, the man who came to be known as the King of Rock 'n' Roll was born in Tupelo, Mississippi. Less than seven years later, on a much different kind of morning 4,200 miles west of Tupelo, the United States was pulled into World War II with the attack on Pearl Harbor, leaving almost 2.400 Americans dead. Nearly half of those casualties were on the sunken battleship USS Arizona, many of them permanently entombed in the wreck. The watery grave remained unmarked for the next eight years until Adm. Arthur William Radford, the man from whom Radford High School gets its name, ordered a platform and flagpole erected over the ship. In 1958, approval was given to raise private funds for a larger, permanent monument. That same year, Elvis Presley, then the biggest name in music, was drafted into the U.S. Army, where he would serve for two years.

Construction of the new memorial began in 1960, but fundraising efforts soon stalled, with only half of the \$500,000 cost raised. George Chaplin, editor of the Honolulu Advertiser at the time and a World War II

veteran, sent a letter to daily newspapers across the country, asking for editorial support. The Los Angeles Examiner obliged, and on December 7, 1960, it printed a call to action. Among those who read the Examiner editorial was Elvis Presley's manager, Colonel Tom Parker, who promptly reached out to Chaplin.

On the afternoon of March 25, 1961, Elvis returned to Hawai'i – this time, via airplane. Jetlagged and swarmed by 3,000 waiting fans, and adorned with more lei than a high school graduate, he was set to begin shooting another movie, *Blue Hawaii*. But that evening, the 26-year-old King of Rock 'n' Roll would first jumpstart the efforts to bring the USS Arizona Memorial to reality.